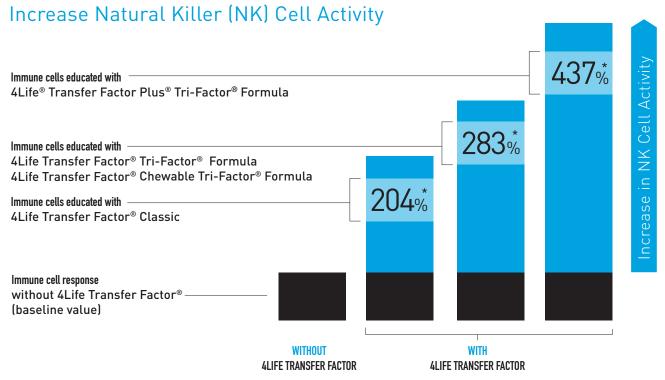

# 4Life Transfer Factor Chewable Tri-Factor Formula

Immune system support in a citrus cream chewable tablet\*

4Life Transfer Factor Chewable Tri-Factor Formula was developed by 4Life® scientists in an effort to maximize immune system support. The main ingredient blend, Tri-Factor Formula, was scientifically studied and shown to help activate natural killer (NK) cells by up to 283%.\*†

### 4Life Transfer Factor® Products

<sup>\*</sup>Indicates the percentage increase above the baseline value

\*Test results obtained from an independent, unpublished in vitro experiment conducted at the Russian Academy of Medical Sciences, in Kashirskoe Shosse, Russia. The randomized and controlled in vitro study assessed the effects of &Life Transfer Factor® Classic, &Life Transfer Factor® Formula, or &Life® Transfer Factor Formula, or ALife® Transfer Factor Formula, or Lorenze Formula, or