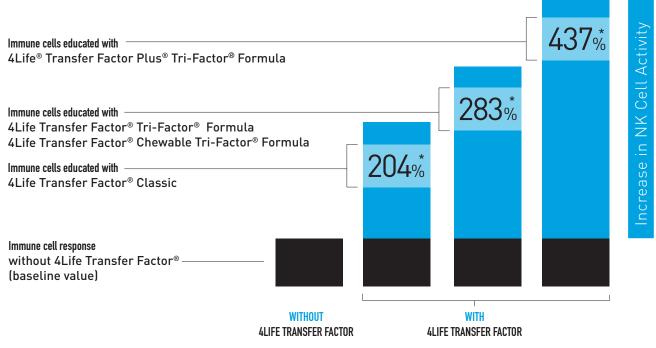

# 4Life Transfer Factor Tri-Factor Formula

4Life Transfer Factor Tri-Factor Formula was developed by 4Life scientists in an effort to maximize immune system support. The combination of 4Life's patent-protected UltraFactor XF, OvoFactor, and NanoFactor extracts helps activate natural killer (NK) cells by up to 283%.\*<sup>†</sup>

### 4Life Transfer Factor<sup>®</sup> Products Increase Natural Killer (NK) Cell Activity

\*Indicates the percentage increase above the baseline value

\*Test results obtained from an independent, unpublished in vitro experiment conducted at the Russian Academy of Medical Sciences, in Kashirskoe Shosse, Russia. The randomized and controlled in vitro study assessed the effects of 4Life Transfer Factor® Life Transfer Factor® Tri-Factor® Formula, or 4Life® Transfer Factor Plus® Tri-Factor® Formula, versus a positive control [Interleukin-2, or IL-2] on NK cell activity and effectiveness in destroying damaging cells. Blood was collected from healthy volunteers and then incubated for up to 48 hours. [REFERENCE: Kisielevsky MV & Khalturina EO. Unpublished observations.]

These studies were funded in full or in part by 4Life Research USA, LLC.