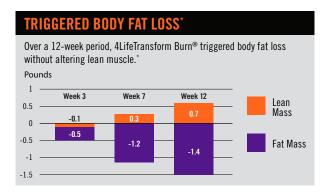

## 4LifeTransform Burn

4Life conducted a pilot-sponsored study with a select group of participants to show the effects of taking 4LifeTransform Burn over a 12-week period. The participants took the product as directed, but otherwise made no changes to personal habits, including diet and exercise. At the conclusion of the study, 4LifeTransform Burn produced amazing results.\*^

^Results as observed in a pilot-sponsored study. Actual results may vary.