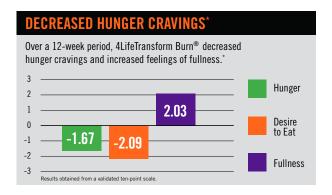

## 4LifeTransform Burn

4Life conducted a pilot-sponsored study with a select group of participants to show the effects of taking 4LifeTransform Burn over a 12-week period. The participants took the product as directed, but otherwise made no changes to personal habits, including diet and exercise. At the conclusion of the study, 4LifeTransform Burn produced amazing results.\*^

^Results as observed in a pilot-sponsored study. Actual results may vary.