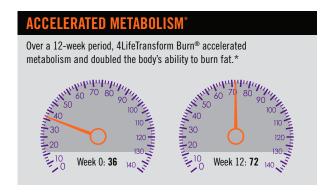

## 4LifeTransform Burn

4Life conducted a pilot-sponsored study with a select group of participants to show the effects of taking 4LifeTransform Burn over a 12-week period. The participants took the product as directed, but otherwise made no changes to personal habits, including diet and exercise. At the conclusion of the study, 4LifeTransform Burn produced amazing results.\*^

^Results as observed in a pilot-sponsored study. Actual results may vary.